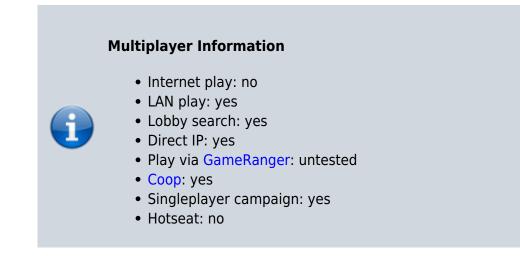

# Network

Via the LAN you can connect with direct IP *and* enter the port. The game allows you to either choose the port randomly when opening a server, or to set it yourself. What doesn't work properly is players with the Steam version and DVD version in one game. The game can be started, but after some time the game is asynchronous (with constant messages that this is the case) so that the players sometimes see completely different states in the game.