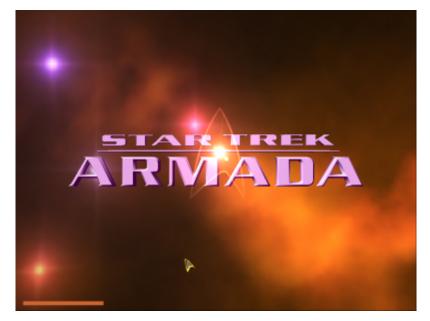

#### **Colored Armada Logo**

The above fact also explains why there is sometimes a different color for the logo. There is of course also a light source and you see basically the reflections of its light from the surface of the logo. E.g. after playing mission Extermination you will notice in the next loading screen, that the logo has a pinkish coloring. The game apparently keeps the light source from the last played game instead of always placing a new one. A in in the case of mission *Extermination* it's of a pinkish color. Other such cases do exist, e.g. with a more greenish color.