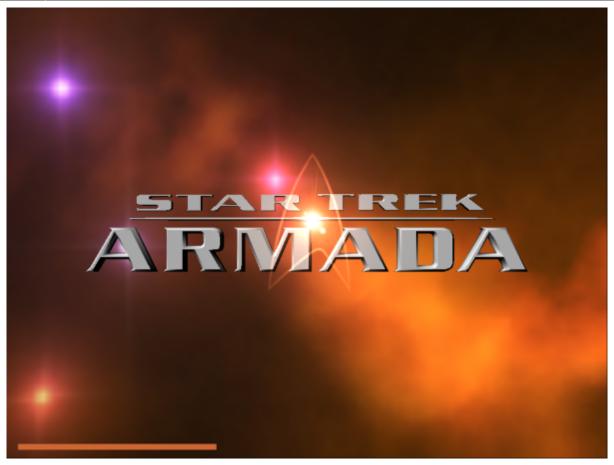

## Loading Screen is Rendered

When starting a new match the loading screen shows the *Star Trek: Armada* logo, which is not simply a raster graphic being displayed but an actual 3D model (stored in the *stalogo.SOD* file) before a special background (*Mbglkol.SOD*).

Depending on your set resolution the logo can therefore be very sharp and clean.