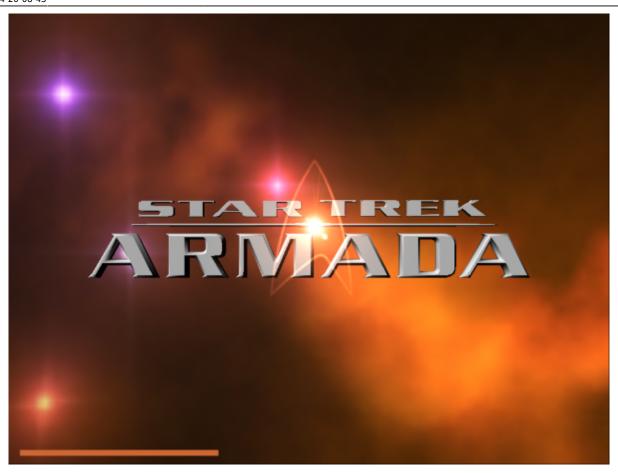

### **Loading Screen is Rendered**

When starting a new match the loading screen shows the *Star Trek: Armada* logo, which is not simply a raster graphic being displayed but an actual 3D model (stored in the *stalogo.SOD* file) before a special background (*Mbglkol.SOD*).

Depending on your set resolution the logo can therefore be very sharp and clean.

### **Colored Armada Logo**

The above fact also explains why there is sometimes a different color for the logo. There is of course also a light source and you see basically the reflections of its light from the surface of the logo. E.g. after playing mission Extermination you will notice in the next loading screen, that the logo has a pinkish coloring. The game apparently keeps the light source from the last played game instead of always placing a new one. A in in the case of mission *Extermination* it's of a pinkish color. Other such cases do exist, e.g. with a more greenish color.